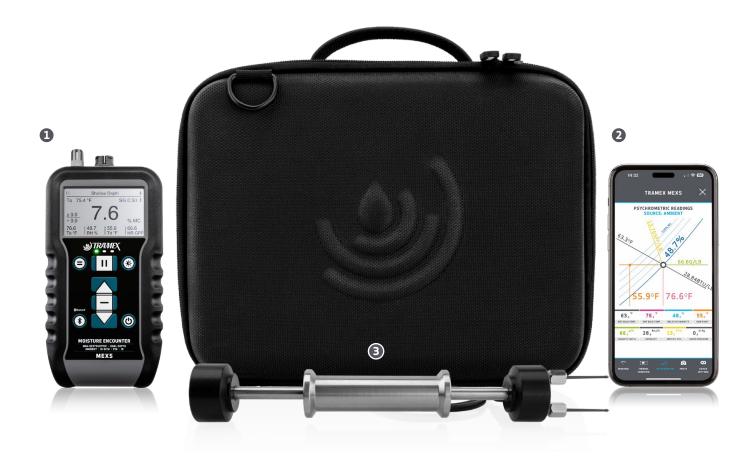

## **BUILDING SURVEY INSPECTION EZ KIT**

The Tramex Building Survey Inspector EZ Kit is a complete moisture and humidity testing kit featuring the multifunctional Moisture Encounter MEX5 digital moisture meter allowing for non-invasive testing of moisture conditions in numerous building materials such as drywall, wood, plaster, brick, ceramic tiles, resilient flooring, laminates and roofing. The MEX5 has a built-in hygrometer and infrared surface thermometer for testing ambient relative humidity, temperature and dew point, and surface temperature. These can be used to identify detrimental condensation conditions conducive to microbial mold growth can also be identified. The heavy-duty hammer-action pin-probe measures moisture content in wood and drywall, and WME readings for other materials. The Tramex Building Survey Inspection EZ Kit comes with a protective easy-travel case.

#### **KIT CONTENTS**

Product Code: BSIZK

- 1. Moisture Encounter MEX5
- 2. App available for Android and iOS (phone not included)
- 3. Hammer-action wood probe

### **MOISTURE ENCOUNTER MEX5**

The Tramex Moisture Encounter MEX5 is a digital Dual-Depth, non-destructive moisture meter for wood and various building materials such as drywall, roofing, plaster, tile and masonry. The Moisture Encounter MEX5 has a built-in hygrometer for ambient conditions and psychrometric values, an Infrared Surface Thermometer and also incorporates external in-situ RH probes for in-situ equilibrium RH readings, as well as Pin probes for wood, drywall, and WME readings. Moisture test results can be visualized and Geotagged with the Tramex Meters App and turned into moisture maps, reports and charts for sharing.